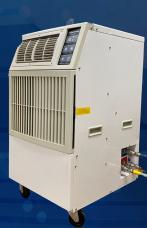

## Water Cooled CTW-18

The newest frenzy from ClimaTemp Portables

The ClimaTemp CTW-18 water-cooled portable air conditioner.

The first water-cooled portable air conditioner to feature a concealed and integrated hose kit storage compartment. No more tangled and unsightly hoses!

## **Water Cooled Features**

- ~CTW-18 (1.5Ton)
- Cooling Capacity: 18,000 Btu/h
- ~30' Liquid Lightning Hose Kit included.
- ~Shark Bite Stainless Steel Double Lock quick connectors.
- **Integrated hose kit storage** compartment for hose storage.
- Automatic HP switch
- ~Water Trey Drain Valve.
- "Heat Exchanger Drain Valve.
- "Upgrade to premium filtration with our CTW-18 HEPA water cooled unit.