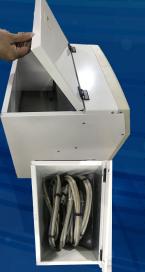

## Water Cooled CTW-18

The newest frenzy from ClimaTemp Portables

The ClimaTemp CTW-18 water-cooled portable air conditioner.

The first water-cooled portable air conditioner to feature a concealed and integrated hose kit storage compartment. No more tangled and unsightly hoses!

## **Water Cooled Features**

- ~CTW-18 (1.5Ton)
- Cooling Capacity: 18,000 Btu/h
- ~30' Liquid Lightning Hose Kit included.
- ~Shark Bite Stainless Steel Double Lock quick connectors.
- **Integrated hose kit storage** compartment for hose storage.
- Automatic HP switch
- ~Water Trey Drain Valve.
- "Heat Exchanger Drain Valve.
- "Upgrade to premium filtration with our CTW-18 HEPA water cooled unit.